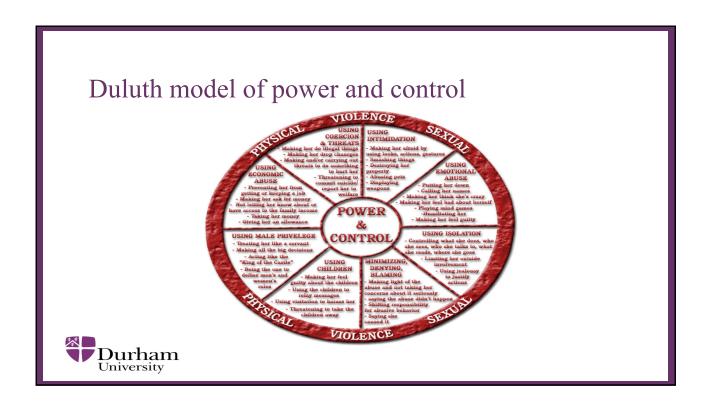

#### Domestic violence

- VAW movement has focussed on DV primarily as interpersonal violence
- Defined as violence between adults in intimate relationships (past or present)
- Up to 90% men to women
- Usually gender and power component
- · Physical, emotional, sexual, financial

### Challenges

- VAW movement definitions useful but also seen as limited to the experiences of white women
- Theorisations on domestic violence internationally including South Asian women's movements have found ways to include the experiences of a diverse range of women, including mother in law violence, polygamous relationships and analyse them through a feminist prism

#### Challenges by BAME women

- DV happens within and outside the intimate relationship i.e. abuse by wider family (natal or family)
- Gender and power operates but not in the same way as in IPV

However....